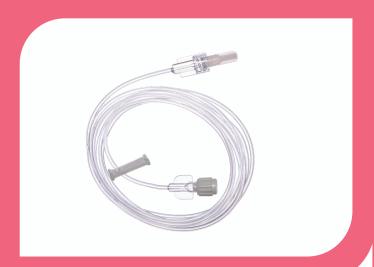

# **DESCRIPTION**

The Microbore Extension Set has a 1mm microbore tubing with female to male luer lock fixed end, slide clamp and is 180cm in length.

#### **FEATURES AND BENEFITS**

- Female to fixed male luer lock
- Slide clamp
- Microbore tubing

- Latex free
- Peel open pouch
- Single use only

## PRODUCT DATA

• Tubing diameter: 1mm OD: 2.05mm

Tubing length 180cmPriming volume: 1.5mL

Sterile EODEHP free

Material: PVCShelf Life: 3 YearsARTG Number: 228230

• The product is MRI and CT suitable

• Lipid resistant: Yes